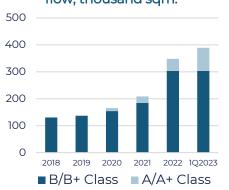

## Dynamics of office real estate flow, thousand sqm.

#### Aging buildings

- The market is becoming more transparent with the introduction of industry standardization tools. One of those is a classification\* of the office spaces, which will provide insight into the office property market.
- More than 70% of the existing stock is represented by B/B+ Cass buildings. Most of them were built between 2000 and 2014, so there is a need to redevelop them.
- In 2022, 119 000 sq.m. of rentable areas in B Class Business Centers were commissioned, which resulted in increase of supply by 40%.

### **New Hight**

- Large office blocks (>10,000 sqm) are the basis of the growth and are in demand by local banks, IT and telecom companies, while A+ Class is targeted at international companies.
- In 2023, 240,000 sqm of A Class office areas is expected to be commissioned. The total supply of office spaces of this class in 2024 will be several times higher than in 2022.
- The record volume of construction of B Class buildings will be broken in 2023. It will be 21% higher, with 134,000 sqm of new space.