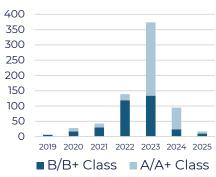

# New construction, thousand sqm.

### **New Hight**

- Large office blocks (>10,000 sqm) are the basis of the growth and are in demand by local banks, IT and telecom companies, while A+ Class is targeted at international companies.
- In 2023, 240,000 sqm of A Class office areas is expected to be commissioned. The total supply of office spaces of this class in 2024 will be several times higher than in 2022.
- The record volume of construction of B Class buildings will be broken in 2023. It will be 21% higher, with 134,000 sqm of new space.