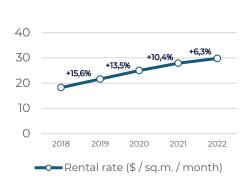

### Dynamics of rates in A Class offices. \$

| 1Q2023г.   | Vacancy, % | Rental rate, \$ |
|------------|------------|-----------------|
| A/A+ Class | 17,61 %    | \$33,3          |
| B/B+ Class | 3,45 %     | \$21,7          |